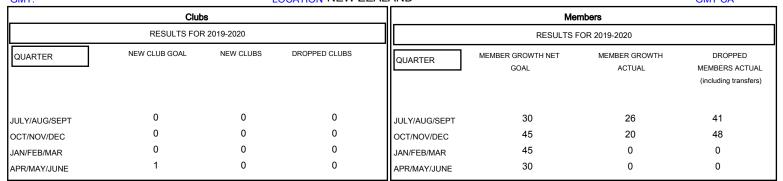

## GOALS AND ACTUAL NEW CLUBS CUMULATIVE

## GOALS AND ACTUAL MEMBERS CUMULATIVE

| ■- | MEMBER GROWTH NET GOAL |  |
|----|------------------------|--|
|    |                        |  |

Results as of: 12/31/2019

- LAST YEAR MEMBERSHIP ACTUAL

| DROPPED CLUBS: 0 |    |
|------------------|----|
|                  |    |
| DROPPED MEMBERS  |    |
| DECEASED         | 11 |
| CLUB CANCELLED   | 0  |
| OTHER            | 76 |
| TOTAL            | 87 |