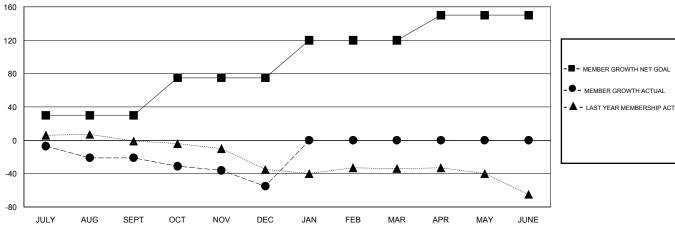

## GOALS AND ACTUAL MEMBERS CUMULATIVE

| ■- | MEMBER GROWTH NET GOAL |  |
|----|------------------------|--|
|    |                        |  |

Results as of: 12/31/2019

- LAST YEAR MEMBERSHIP ACTUAL

| DROPPED CLUBS: 0 |    |
|------------------|----|
|                  |    |
| DROPPED MEMBERS  |    |
| DECEASED         | 11 |
| CLUB CANCELLED   | 0  |
| OTHER            | 76 |
| TOTAL            | 87 |